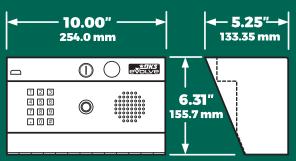

et or Cellular Connection Use your existing internet connection or optional cellular connection for easy Plug & Play connectivity



Voice Communication Talk to guests at a front door or gate from any telephone in the home, or mobile phone



Upgraded Camera With a powerful camera and enhanced ISO sensitivity, you'll get a crystal-clear, detailed image day or night.



Broadcast Calling Access requests from the call button can ring up to 4 phones <u>simultaneously</u>.



Live Video Streaming Users with the DKS video calling app downloaded to their smartphone are able to communicate with guests via video stream



Control from Any Device, Anywhere Administrators can access system settings from any browser via the cloud.

# ACCESS CONTROL SOLUTIONS



### // 2112 eVolve VIDEO ENTRY SYSTEM



#### 2112 Surface Mount



#### 2112 Surface Mount Curved



## **2112 Flush Mount**

| MODEL                    | 2112                                                                |
|--------------------------|---------------------------------------------------------------------|
| PHONE NUMBERS            | 10 Residents, four (4) phone<br>numbers per resident                |
| ENTRY CODES <sup>1</sup> | Programmable (500 max) can<br>be set to four (4) or five (5) digits |
| RELAYS                   | Three (3) Type C                                                    |

1. Entry codes grant access when entered on the system keypad

# **TECHNICAL FEATURES**

#### **PROGRAMMING/USER FEATURES**

Programming via Internet Browser using a laptop, tablet or smartphone

DKS Video Calling ap