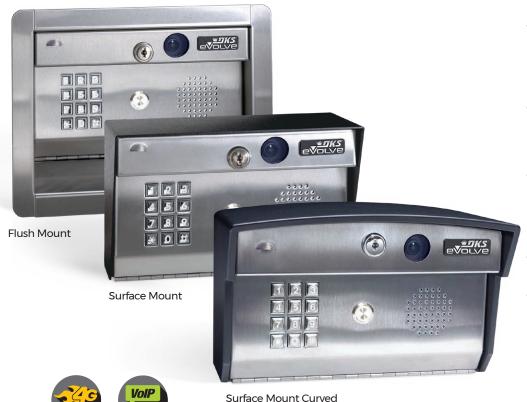

### // 2112 eVolve VIDEO ENTRY SYSTEM

#### 2112 Surface Mount

#### 2112 Surface Mount Curved

## **2112 Flush Mount**

| MODEL                    | 2112                                                                |
|--------------------------|---------------------------------------------------------------------|
| PHONE NUMBERS            | 10 Residents, four (4) phone<br>numbers per resident                |
| ENTRY CODES <sup>1</sup> | Programmable (500 max) can<br>be set to four (4) or five (5) digits |
| RELAYS                   | Three (3) Type C                                                    |