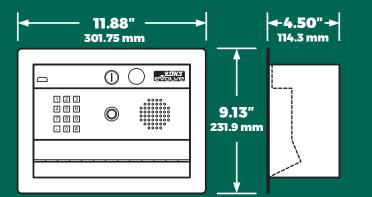

## **2112 Flush Mount**

| MODEL                    | 2112                                                                |
|--------------------------|---------------------------------------------------------------------|
| PHONE NUMBERS            | 10 Residents, four (4) phone<br>numbers per resident                |
| ENTRY CODES <sup>1</sup> | Programmable (500 max) can<br>be set to four (4) or five (5) digits |
| RELAYS                   | Three (3) Type C                                                    |