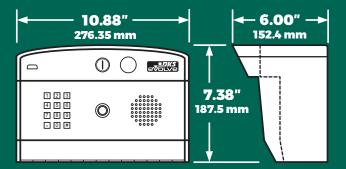

se your existing internet connection or optional cellular connection for easy Plug & Play connectivity



Voice Communication Talk to guests at a front door or gate from any telephone in the home, or mobile phone



Upgraded Camera With a powerful camera and enhanced ISO sensitivity, you'll get a crystal-clear, detailed image day or night.



Broadcast Calling Access requests from the call button can ring up to 4 phones <u>simultaneously</u>.



Live Video Streaming Users with the DKS video calling app downloaded to their smartphone are able to communicate with guests via video stream



Control from Any Device, Anywhere Administrators can access system settings from any browser via the cloud.

# ACCESS CONTROL SOLUTIONS



### // 2112 eVolve VIDEO ENTRY SYSTEM



#### 2112 Surface Mount



#### 2112 Surface Mount Curved



## **2112 Flush Mount**

| MODEL                    | 2112                                                                |
|--------------------------|---------------------------------------------------------------------|
| PHONE NUMBERS            | 10 Residents, four (4) phone<br>numbers per resident                |
| ENTRY CODES <sup>1</sup> | Programmable (500 max) can<br>be set to four (4) or five (5) digits |
| RELAYS                   | Three (3) Type C                                                    |

1. Entry codes grant access when entered on the system keypad

# **TECHNICAL FEATURES**

#### **PROGRAMMING/USER FEATURES**

Programming via Internet Browser using a laptop, tablet or smartphone

DKS Video Calling app

All programming is share